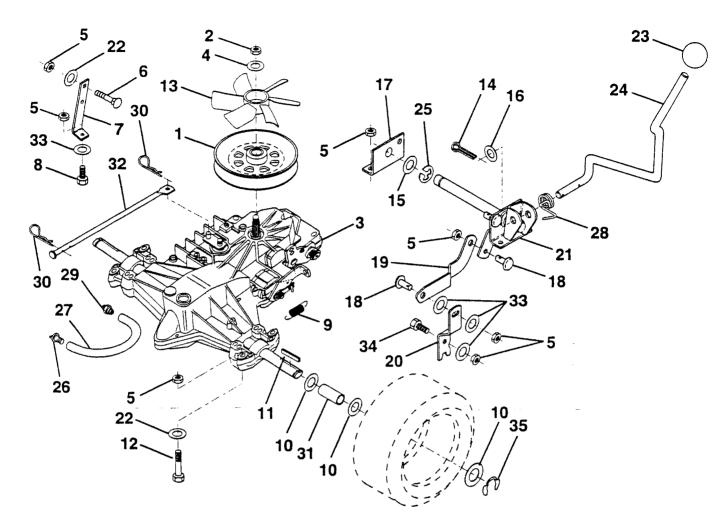

# TRACTOR-MODEL NO. LTH13 (HAR13H38B), PRODUCT NO. 954 00 10-42 TRANSAXLE

| KEY<br>NO. | PART<br>NO. | DESCRIPTION                      | KEY<br>NO. | PART<br>NO. | DESCRIPTION                   |
|------------|-------------|----------------------------------|------------|-------------|-------------------------------|
| 1          | 532140779   | Pulley                           | 18         | 532140769   | Pivot Pin                     |
| 2          | 532009204   | Nut Lock 1/2-20 UNF x 3/4 x 7/16 | 19         | 532140767   | Link, Shift                   |
| 3          | 532140607   | Transaxie, Hydro 0310-0500       | 20         | 532140773   | Lever, Shift                  |
| 4          | 819171912   | Washer 17/32 x 1-3/16 x 12 Ga.   | 21         | 532140764   | Pivot Shaft Assembly          |
| 5          | 873800500   | Nut Lock Hex w/lns. 5/16-18      | 22         | 819111116   | Washer 11/32 x 11/16 x 16 Ga. |
| 6          | 872140506   | Bolt, Carriage                   | 23         | 532140845   | Knob, Shifter                 |
| 7          | 532140774   | Strap, Torque                    | 24         | 532140765   | Rod, Shifter                  |
| 8          | 874760524   | Bolt Fin Hex 5/16-18 x 1-1/2     | 25         | 812000002   | E-Ring                        |
| 9          | 532110422   | Spring Brake                     | 26         |             | Cap, Vent Hose                |
| 10         | 532121749   | Washer 25/32 x 1-1/4 x 16 Gauge  | 27         | 532142564   | Hose, Vent                    |
| 11         | 532123583   | Key, Square                      | 28         | 532140772   | Spring, Torsion               |
| 12         | 874760540   | Bolt. Hex Head 5/16-18 x 2-1/2   | 29         |             | Nipple, Vent Hose             |
| 13         | 532140778   | Fan, Transaxle, Hydro            | <b>30</b>  | 532124788   | Retainer Spring               |
| 14         | 876020416   | Pin, Cotter 1/8 x 1              | 31         | 532121199   | Spacer                        |
| 15         | 819212013   | Washer 21/32 x 1-1/4 x 13 Ga.    | 32         | 532140912   | Actuator, Bypass, Hydro       |
| 16         | 819171216   | Washer 17/32 x 3/4 x 16 Ga.      | 33         | 819111216   | Washer 11/32 x 3/4 16 Ga.     |
| 17         | 532140763   | Support, Shift Handle            | 34         | 874760516   | Bolt Hex Hd. 5/16-18 x 1      |
| -          |             |                                  | 35         | 812000001   | E-Ring                        |