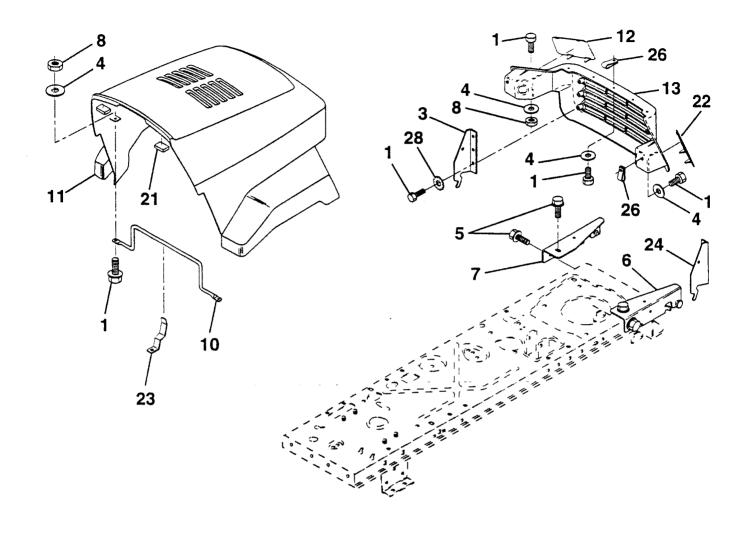

TRACTOR-MODEL NO. LTH13 (HAR13H38B), PRODUCT NO. 954 00 10-42 HOOD

| KEY<br>NO. | PART<br>NO. | DESCRIPTION                | KEY<br>NO. | PART<br>NO.    | DESCRIPTION                           |
|------------|-------------|----------------------------|------------|----------------|---------------------------------------|
| 1          | 874780410   | Bolt Fin Hex 1/4-20 x 5/8  | 13         | 532130984      | Grille                                |
| à          | 532128445   | Bracket Pivot Hood LH      | 21         | 532126938      | Bumper Hood                           |
| 4          | 819091216   | Washer 9/32 x 3/4 x 16 Ga. | 22         | 532130985      | Lens RH                               |
| 5          | 817490512   | Screw Thdrol 5/16-18 x 3/4 | 23         | 532139969      | Latch Hood                            |
| 6          | 532140051   | Bracket Asm. Pivot Hood RH | 24         | 532142873      | Bracket Pivot Hood RH                 |
| 7          | 532140050   | Bracket Asm. Pivot Hood LH | 26         | 532052921      | Clip Tinnerman                        |
| 8          | 873510400   | Nut Keps 1/4-20            | 28         | 811050400      | Washer Lock Ext Tooth                 |
| 10         | 532130850   | Brace Hood                 | NOT        | ren. All somes | ant dimensions given in U.S. inches   |
| 11         | 532140142   | Hood                       | NO         |                | onent dimensions given in U.S. inches |
| 12         | 532130986   | Lens LH                    |            | 1 inch = 2     | <b>3.4</b> HIIII                      |

TRACTOR-MODEL NO. LTH13 (HAR13H38B), PRODUCT NO. 954 00 10-42 FENDER/CHASSIS

| KEY<br>NO.       | PART<br>NO.                                                                                                                    | DESCRIPTION                                                                                                                                                                                                                                   | KEY<br>NO.                                         | PART<br>NO.                                                                                                                    | DESCRIPTION                                                                                                                                                                                                                               |
|------------------|--------------------------------------------------------------------------------------------------------------------------------|-----------------------------------------------------------------------------------------------------------------------------------------------------------------------------------------------------------------------------------------------|----------------------------------------------------|--------------------------------------------------------------------------------------------------------------------------------|-------------------------------------------------------------------------------------------------------------------------------------------------------------------------------------------------------------------------------------------|
| 1<br>2<br>3<br>4 | 532129965<br>819132012<br>817490612<br>532124181<br>532125142<br>532109596<br>532126700<br>817490512<br>532140919<br>532124346 | Case Asm. Battery Washer 13/32 x 1-1/4 x 12 Ga. Screw Thdrol. 3/8-16 x 3/4 Spring seat Plate Asm. Pnt Battery Fender Clamp Hose Olive Pad Footrest Rubber Deluxe Screw Thdrol. 5/16-18 x 3/4 Console Shf. 6sp W/lgn. Nut Self Thd. Wsh-Hd 1/4 | 15<br>16<br>17<br>18<br>19<br>20<br>21<br>22<br>23 | 873510400<br>874760512<br>532140782<br>532126470<br>532141366<br>819091413<br>532140297<br>817490508<br>872110506<br>817490516 | Nut Keps Hex 1/4-20 Bolt Hex Hd. 5/16-18 x 3/4 Drawbar Asm. Clip Insulated Fend/Foot Asm. Pnt Shf. Fnd. Washer 9/32 x 7/8 x 13 Ga. Bracket Stop Depth Screw Thdrol 5/16-18 x 1/2 Bolt Rdhdsqnk. 5/16-18 x 3/4 Scr-Hex Wsh Rol 5/16-18 x 1 |
| 12<br>13<br>14   | 532140784<br>532109238<br>873800500                                                                                            | Chassis Asm. Weldment Tube Plastic Nut Lock Hex W/Ins. 5/16-18                                                                                                                                                                                | 30<br>31<br><b>NOT</b>                             | 532124238<br>532141736<br>E: All compor<br>1 inch = 25                                                                         | Cap Spring Switch Actuator nent dimensions given in U.S. inches .4 mm                                                                                                                                                                     |