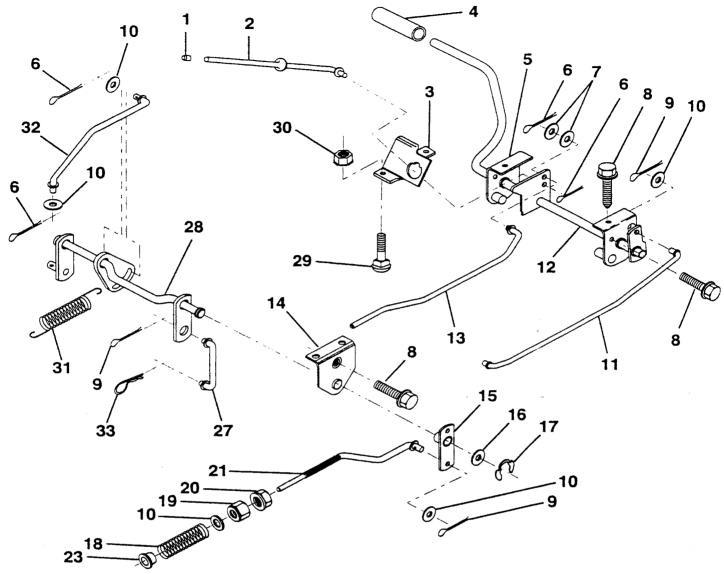

TRACTOR-MODEL NO. LTH13 (HAR13H38B), PRODUCT NO. 954 00 10-42 BRAKE / REAR MOWER LIFT ASSEMBLY

| KEY<br>NO. | PART<br>NO. | DESCRIPTION                       | KEY<br>NO. | PART<br>NO. | DESCRIPTION                           |
|------------|-------------|-----------------------------------|------------|-------------|---------------------------------------|
| 1          | 532071673   | Cap, Plunger                      | 15         | 532133332   | Assembly, Brake, Pivot, Arm           |
| 2          | 532123436   | Rod, Parking Brake                | 16         | 819251816   | Washer 25/32 x 1-1/8 x 16 Gauge       |
| 3          | 532123437   | Bracket, Parking Brake            | 17         | 812000034   | Ring, Klip                            |
| 4          | 532008156   | Cover, Pedal                      | 18         | 532106888   | Spring, Brake Rod                     |
| 5          | 532132205   | Bracket, Clutch/Brake Pedal, L.H. | 19         | 873350600   | Nut, Hex, Jam 3/8-16 UNC              |
| 6          | 876020312   | Pin, Cotter 3/32 x 3/4            | 20         | 873800600   | Locknut, Hex, w/Wsh Ins 3/8-16 UNC    |
| 7          | 819131016   | Washer 13/32 x 5/8 x 16 Gauge     | 21         | 532144413   | Rod, Brake, Rear                      |
| 8          | 817490508   | Screw, Hex Head, Thd., Roll.      | 27         | 532136780   | Link, Lift, Rear                      |
|            |             | 5/16-18 x 1/2                     | 28         | 532140777   | Assembly, Rear Mower Lift             |
| 9          | 876020412   | Pin, Cotter 1/8 x 3/4             | 29         | 872110506   | Bolt, Carriage 5/16-18 UNC x 3/4      |
| 10         | 819131316   | Washer 13/32 x 13/16 x 16 Gauge   | 30         | 873510500   | Nut, Hex, Keps 5/16-16 UNC            |
| 11         | 532123543   | Rod, Brake, Front                 | 31         | 532133095   | Spring, Counterbalance                |
| 12         | 532139934   | Assembly, Clutch/Brake Pedal      | 32         | 532133721   | Link, Lift Lever                      |
| 13         | 532123394   | Rod, Clutch                       | 33         | 532124670   | Retainer Spring                       |
| 14         | 532121978   | Bracket, Lift Shaft               | 30         |             | · · · · · · · · · · · · · · · · · · · |
|            |             | minority and arrange              |            |             |                                       |