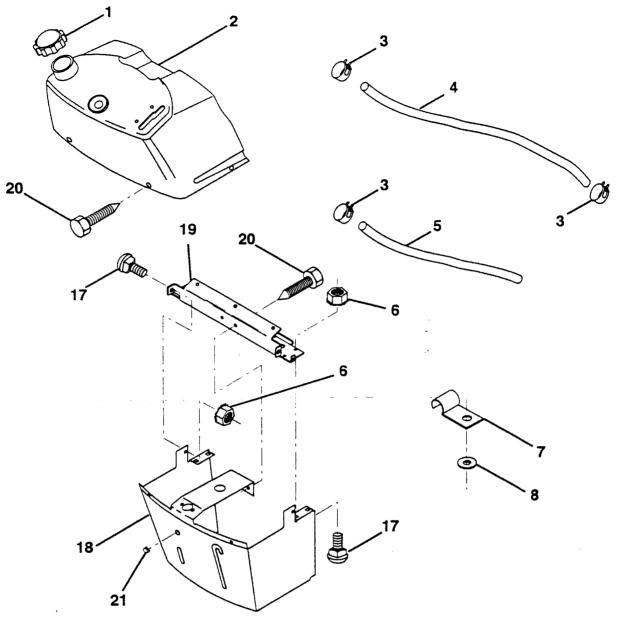

#### **DASH**

| KEY<br>NO. | PART<br>NO. | DESCRIPTION                  | KEY<br>NO. | PART<br>NO.   | DESCRIPTION                          |
|------------|-------------|------------------------------|------------|---------------|--------------------------------------|
| 1          | 532142187   | Cap, Fuel Tank               | 17         | 872110404     | Bolt, Carriage 1/4-20 x 1/2 Grade 5  |
| 2          | 532138395   | Assembly, Dash & Fuel Tank   | 18         | 532131886     | Support Assembly, Dash               |
| 3          | 532123487   | Clamp, Hose                  | 19         | 532134744     | Brace, Cross                         |
| 4          | 532008544   | Line. Fuel                   | 20         | 817060408     | Screw, Self-Tapping 1/4-20 x 1/2     |
| 5          | 532008548   | Line, Fuel                   | 21         | 532134014     | Plug, Dome, Black                    |
| 6          | 873510400   | Nut, Hex, Keps 1/4-20        |            |               | 3,                                   |
| 7          | 532124996   | Clip, Fuel Line              | NOT        | E: All compor | nent dimensions given in U.S. inches |
| g          | 810001216   | Machar 0/32 x 3/4 x 16 Gauge |            | 4 inch - 26   |                                      |