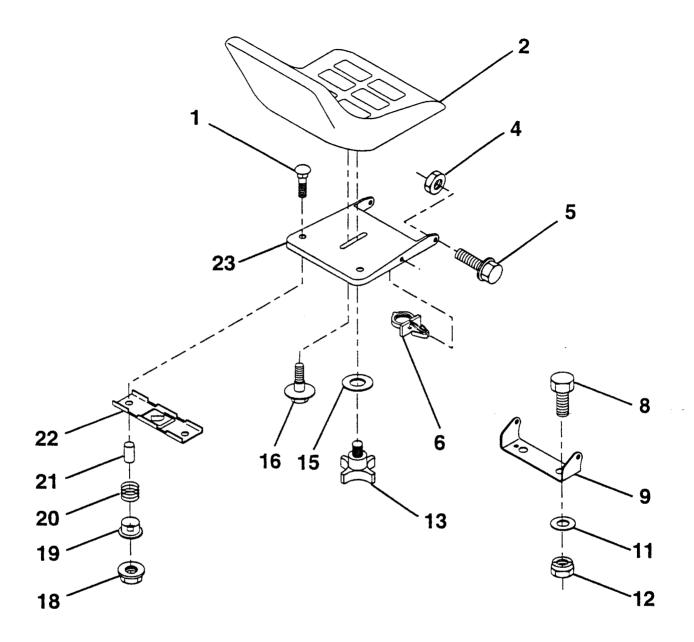

TRACTOR-MODEL NO. LTH13 (HAR13H38B), PRODUCT NO. 954 00 10-42

**SEAT** 

| KEY<br>NO.                                        | PART<br>NO.                                                                                                                    | DESCRIPTION                                                                                                                                                                                                                           | KEY<br>NO.                             | PART<br>NO.                                                                                                                         | DESCRIPTION                                                                                                                                                                                                                                                 |
|---------------------------------------------------|--------------------------------------------------------------------------------------------------------------------------------|---------------------------------------------------------------------------------------------------------------------------------------------------------------------------------------------------------------------------------------|----------------------------------------|-------------------------------------------------------------------------------------------------------------------------------------|-------------------------------------------------------------------------------------------------------------------------------------------------------------------------------------------------------------------------------------------------------------|
| 1<br>2<br>4<br>5<br>6<br>8<br>9<br>11<br>12<br>13 | 872050411<br>532127398<br>873800500<br>532139888<br>532140407<br>874760616<br>532140551<br>819133210<br>873800600<br>532120068 | Bolt, Carriage 1/4-20 x 1-3/8 Seat Nut, Hex, Lock w/wsh 5/16-18 Bolt, Shoulder 5/16-18 UNC Clip, Insulated Bolt, Hex, Fin. 3/8-16 UNC x 1 Bracket, Pivot, Seat Washer 12/32 x 2 x 10 Gauge Nut, Hex, Lock Hex w/wsh 3/8-16 Knob, Seat | 16<br>18<br>19<br>20<br>21<br>22<br>23 | 819171912<br>532127018<br>532123976<br>532121248<br>532121250<br>532134300<br>532121246<br>532140552<br>E: All compo<br>1 inch = 25 | Washer 17/32 x 1-3/16 x 12 Gauge<br>Bolt, Shoulder<br>Nut, Hex, Large, Flange Lock<br>Bushing, Snap<br>Spring, Compression<br>Spacer, Split, Large .28 ld. x .96<br>Bracket, Switch Mounting<br>Pan, Seat<br>nent dimensions given in U.S. inches<br>5.4 mm |