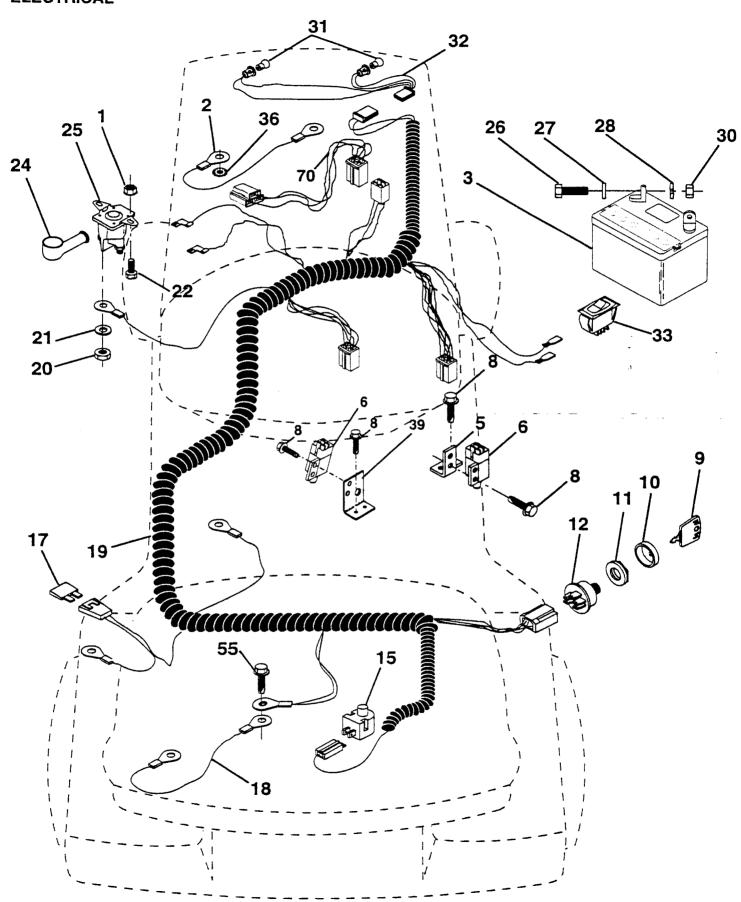

TRACTOR-MODEL NO. LTH13 (HAR13H38B), PRODUCT NO. 954 00 10-42 ELECTRICAL

TRACTOR-MODEL NO. LTH13 (HAR13H38B), PRODUCT NO. 954 00 10-42 ELECTRICAL

| KEY<br>NO.                                         | PART<br>NO.                                                                                                                                 | DESCRIPTION                                                                                                                                                                                                                                                                                               |
|----------------------------------------------------|---------------------------------------------------------------------------------------------------------------------------------------------|-----------------------------------------------------------------------------------------------------------------------------------------------------------------------------------------------------------------------------------------------------------------------------------------------------------|
| 1<br>2<br>3<br>5<br>6<br>8                         | 873640400<br>532108423<br>532144924<br>532108236<br>532109553<br>817021008                                                                  | Nut, Hex, Keps 1/4-20<br>Assembly, Cable<br>Battery<br>Bracket, Switch<br>Switch, Interlock, 4 Terminal<br>Screw, Hex Head, Self-Tapping                                                                                                                                                                  |
| 15<br>17<br>18<br>19                               | 532140401<br>532141226<br>532140400<br>532144921<br>532121305<br>532108824<br>532128353<br>532146064<br>873350400<br>810090400<br>874780408 | #10-24 x 1/2 Key, Molded Cover, Ignition Key Nut, Ignition Switch, Ignition Switch, Plunger Fuse Assembly, Cable Harness, Ignition Nut, Hex, Jam 1/4-20 Washer, Lock 1/4 Bolt, Hex, Fin.                                                                                                                  |
| 25<br>26<br>27<br>28<br>30<br>31<br>32<br>33<br>36 | 874760412<br>819091016<br>810040400<br>873220400<br>532004152                                                                               | 1/4-20 UNC x 1/2 Grade 5 Cover, Terminal Solenoid Bolt, Hex Head 1/4-20 UNC x 3/4 Washer 9/32 x 5/8 x 16 Gauge Washer, Lock 1/4 Nut, Hex, Fin. 1/4-20 UNC Bulb, Light Harness, Headlight Switch, Light Washer, Lock, Internal Tooth 1/4 Bracket Switch Clutch Screw Thdrol 5/16 - 18 x 1/2 Engine Harness |