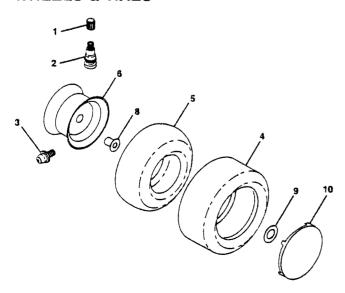

#### **WHEELS & TIRES**

Available accessories not included with tractor.

|            | CER 38       | Grass Catcher                       |
|------------|--------------|-------------------------------------|
| KEY<br>NO. | PART<br>NO.  | DESCRIPTION                         |
| 1          | 532059192    | Cap, Valve Stem                     |
| 2          | 532065139    | Stem, Valve                         |
|            | 532124957    | Fitting, Grease (Front Wheels Only) |
| 4          | 532137422    | Tire, Front                         |
|            | 532132703    | Tire, Rear                          |
| 5          | 532059904    | Tube, Front Tire                    |
| _          |              | (Optional - Service Item Only)      |
|            | 532008134    | Tube, Rear Tire                     |
|            |              | (Optional - Service Item Only)      |
| 6          | 532142537    | Rim, Front                          |
| _          | 532140453    | Rim. Rear                           |
| 8          | 532124959    | Bearing Flange                      |
|            | 532121748    | Washer 25/32 x 1-5/8 x 16 Gauge     |
|            | 532124577    | Wheel cover                         |
| . •        | 532124578    | Wheel cover                         |
|            | JUE 12-437 U | 111101 00101                        |