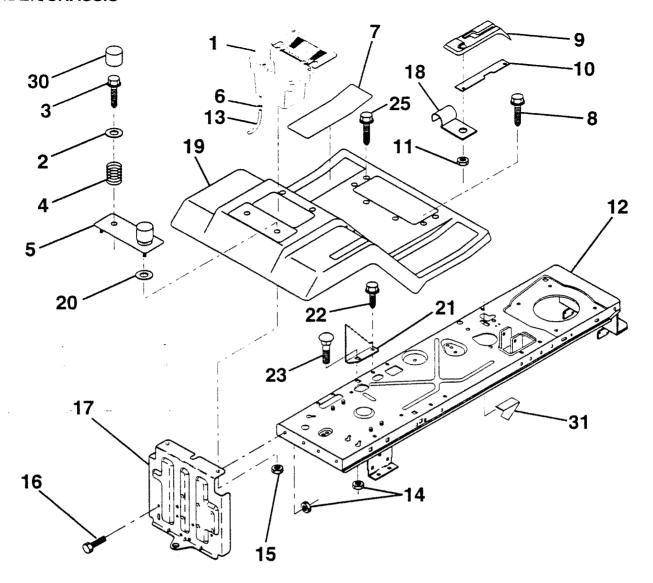

#### TRACTOR-MODEL NO. LTH13 (HAR13H38B), PRODUCT NO. 954 00 10-42 **MOWER LIFT LEVER**

| KEY<br>NO. | PART<br>NO. | DESCRIPTION                          | KEY<br>NO. |    | PART<br>NO. | DESCRIPTION                                                                                                                                                                                                                                                                                                                                                                                                                                                                                                                                                                                                                                                                                                                                                                                                                                                                                                                                                                                                                                                                                                                                                                                                                                                                                                                                                                                                                                                                                                                                                                                                                                                                                                                                                                                                                                                                                                                                                                                                                                                                                                                    |
|------------|-------------|--------------------------------------|------------|----|-------------|--------------------------------------------------------------------------------------------------------------------------------------------------------------------------------------------------------------------------------------------------------------------------------------------------------------------------------------------------------------------------------------------------------------------------------------------------------------------------------------------------------------------------------------------------------------------------------------------------------------------------------------------------------------------------------------------------------------------------------------------------------------------------------------------------------------------------------------------------------------------------------------------------------------------------------------------------------------------------------------------------------------------------------------------------------------------------------------------------------------------------------------------------------------------------------------------------------------------------------------------------------------------------------------------------------------------------------------------------------------------------------------------------------------------------------------------------------------------------------------------------------------------------------------------------------------------------------------------------------------------------------------------------------------------------------------------------------------------------------------------------------------------------------------------------------------------------------------------------------------------------------------------------------------------------------------------------------------------------------------------------------------------------------------------------------------------------------------------------------------------------------|
| 1          | 532126470   | Clip, Insulated                      | 20         | 87 | 4760644     | Bolt, Hex Head, Fin.                                                                                                                                                                                                                                                                                                                                                                                                                                                                                                                                                                                                                                                                                                                                                                                                                                                                                                                                                                                                                                                                                                                                                                                                                                                                                                                                                                                                                                                                                                                                                                                                                                                                                                                                                                                                                                                                                                                                                                                                                                                                                                           |
| 2          | 532122018   | Bracket, Mower Clutch                |            |    |             | 3/8-16 UNC x 2-3/4                                                                                                                                                                                                                                                                                                                                                                                                                                                                                                                                                                                                                                                                                                                                                                                                                                                                                                                                                                                                                                                                                                                                                                                                                                                                                                                                                                                                                                                                                                                                                                                                                                                                                                                                                                                                                                                                                                                                                                                                                                                                                                             |
| 3          | 874780408   | Bolt, Hex Head, Fin.                 | 22         | 53 | 2132561     | Bracket, Lift Lever                                                                                                                                                                                                                                                                                                                                                                                                                                                                                                                                                                                                                                                                                                                                                                                                                                                                                                                                                                                                                                                                                                                                                                                                                                                                                                                                                                                                                                                                                                                                                                                                                                                                                                                                                                                                                                                                                                                                                                                                                                                                                                            |
|            |             | 1/4-20 UNC x 1/2 Grade 5             | 23         | 87 | 6020312     | Pin, Cotter 3/32 x 3/4                                                                                                                                                                                                                                                                                                                                                                                                                                                                                                                                                                                                                                                                                                                                                                                                                                                                                                                                                                                                                                                                                                                                                                                                                                                                                                                                                                                                                                                                                                                                                                                                                                                                                                                                                                                                                                                                                                                                                                                                                                                                                                         |
| 4          | 873800600   | Nut, Lock Hex W/Ins. 3/8-16          | 24         | 53 | 2007672     | Washer 25/64 x 1-1/4 x 12 Gauge                                                                                                                                                                                                                                                                                                                                                                                                                                                                                                                                                                                                                                                                                                                                                                                                                                                                                                                                                                                                                                                                                                                                                                                                                                                                                                                                                                                                                                                                                                                                                                                                                                                                                                                                                                                                                                                                                                                                                                                                                                                                                                |
| 5          | 532132552   | Assembly, Clutch Lever               | 25         | 53 | 2121933     | Tube, Spacer                                                                                                                                                                                                                                                                                                                                                                                                                                                                                                                                                                                                                                                                                                                                                                                                                                                                                                                                                                                                                                                                                                                                                                                                                                                                                                                                                                                                                                                                                                                                                                                                                                                                                                                                                                                                                                                                                                                                                                                                                                                                                                                   |
| 6          | 532106451   | Bolt, Shoulder                       | 27         | 53 | 2121466     | Knob                                                                                                                                                                                                                                                                                                                                                                                                                                                                                                                                                                                                                                                                                                                                                                                                                                                                                                                                                                                                                                                                                                                                                                                                                                                                                                                                                                                                                                                                                                                                                                                                                                                                                                                                                                                                                                                                                                                                                                                                                                                                                                                           |
| 7          | 532141435   | Assembly, Mower Clutch Arm           | 30         | 53 | 2135039     | Rod, Tension, Clutch                                                                                                                                                                                                                                                                                                                                                                                                                                                                                                                                                                                                                                                                                                                                                                                                                                                                                                                                                                                                                                                                                                                                                                                                                                                                                                                                                                                                                                                                                                                                                                                                                                                                                                                                                                                                                                                                                                                                                                                                                                                                                                           |
| 8          | 874930624   | Bolt, Hex Head 3/8-16 UNC x 1-1/2    | 31         | 87 | 3800600     | Nut Lock Hex w/wsh 3/8 - 16                                                                                                                                                                                                                                                                                                                                                                                                                                                                                                                                                                                                                                                                                                                                                                                                                                                                                                                                                                                                                                                                                                                                                                                                                                                                                                                                                                                                                                                                                                                                                                                                                                                                                                                                                                                                                                                                                                                                                                                                                                                                                                    |
| 10         | 876020412   | Pin, Cotter 1/8 x 3/4                | 32         | 53 | 2133435     | Spring, Extension, Return                                                                                                                                                                                                                                                                                                                                                                                                                                                                                                                                                                                                                                                                                                                                                                                                                                                                                                                                                                                                                                                                                                                                                                                                                                                                                                                                                                                                                                                                                                                                                                                                                                                                                                                                                                                                                                                                                                                                                                                                                                                                                                      |
| 12         | 532122027   | Handle, Lift Lever                   | 33         | 53 | 2062333     | Washer .390 x 1.437 x .074                                                                                                                                                                                                                                                                                                                                                                                                                                                                                                                                                                                                                                                                                                                                                                                                                                                                                                                                                                                                                                                                                                                                                                                                                                                                                                                                                                                                                                                                                                                                                                                                                                                                                                                                                                                                                                                                                                                                                                                                                                                                                                     |
| 13         | 532136658   | Assembly, Lift Handle                | 34         | 87 | 3800500     | Nut, Lock Hx w/lns 5/16-18                                                                                                                                                                                                                                                                                                                                                                                                                                                                                                                                                                                                                                                                                                                                                                                                                                                                                                                                                                                                                                                                                                                                                                                                                                                                                                                                                                                                                                                                                                                                                                                                                                                                                                                                                                                                                                                                                                                                                                                                                                                                                                     |
| 14         | 532133939   | Spring, Compression                  | 35         | 53 | 2133603     | Cap, Vinyl, Red                                                                                                                                                                                                                                                                                                                                                                                                                                                                                                                                                                                                                                                                                                                                                                                                                                                                                                                                                                                                                                                                                                                                                                                                                                                                                                                                                                                                                                                                                                                                                                                                                                                                                                                                                                                                                                                                                                                                                                                                                                                                                                                |
| 15         | 819131616   | Washer 13/32 x 1 x 11 Gauge          | 36         | 87 | 2140506     | Bolt, Carriage 5/16-18 x 3/4                                                                                                                                                                                                                                                                                                                                                                                                                                                                                                                                                                                                                                                                                                                                                                                                                                                                                                                                                                                                                                                                                                                                                                                                                                                                                                                                                                                                                                                                                                                                                                                                                                                                                                                                                                                                                                                                                                                                                                                                                                                                                                   |
| 18         | 532135107   | Trunnion, Threaded 3/8-16            | 37         | 87 | 3680600     | Nut Crownlock 3/8-16                                                                                                                                                                                                                                                                                                                                                                                                                                                                                                                                                                                                                                                                                                                                                                                                                                                                                                                                                                                                                                                                                                                                                                                                                                                                                                                                                                                                                                                                                                                                                                                                                                                                                                                                                                                                                                                                                                                                                                                                                                                                                                           |
| 19         | 873680400   | Nut, Crownlock 1/4-20                |            |    |             |                                                                                                                                                                                                                                                                                                                                                                                                                                                                                                                                                                                                                                                                                                                                                                                                                                                                                                                                                                                                                                                                                                                                                                                                                                                                                                                                                                                                                                                                                                                                                                                                                                                                                                                                                                                                                                                                                                                                                                                                                                                                                                                                |
|            |             | remark every every every every every |            |    |             | and the second s |