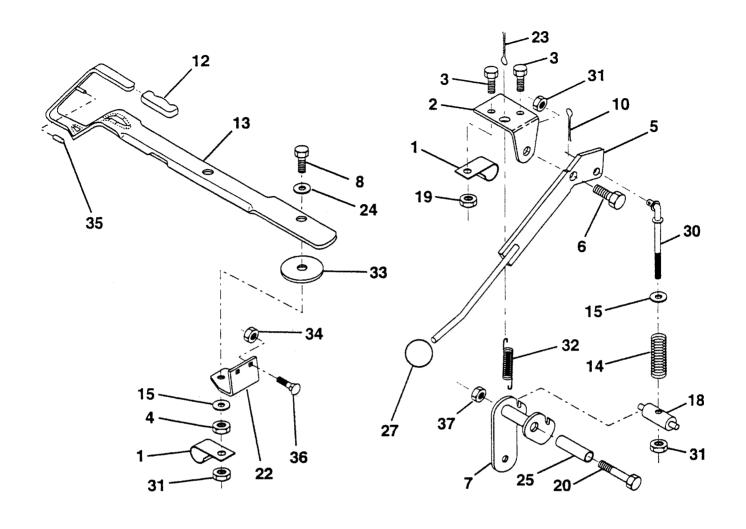

#### TRACTOR-MODEL NO. LTH13 (HAR13H38B), PRODUCT NO. 954 00 10-42 **MOWER LIFT LEVER**

| KEY<br>NO. | PART<br>NO. | DESCRIPTION                          | KEY<br>NO. |    | PART<br>NO. | DESCRIPTION                                                                                                                                                                                                                                                                                                                                                                                                                                                                                                                                                                                                                                                                                                                                                                                                                                                                                                                                                                                                                                                                                                                                                                                                                                                                                                                                                                                                                                                                                                                                                                                                                                                                                                                                                                                                                                                                                                                                                                                                                                                                                                                    |
|------------|-------------|--------------------------------------|------------|----|-------------|--------------------------------------------------------------------------------------------------------------------------------------------------------------------------------------------------------------------------------------------------------------------------------------------------------------------------------------------------------------------------------------------------------------------------------------------------------------------------------------------------------------------------------------------------------------------------------------------------------------------------------------------------------------------------------------------------------------------------------------------------------------------------------------------------------------------------------------------------------------------------------------------------------------------------------------------------------------------------------------------------------------------------------------------------------------------------------------------------------------------------------------------------------------------------------------------------------------------------------------------------------------------------------------------------------------------------------------------------------------------------------------------------------------------------------------------------------------------------------------------------------------------------------------------------------------------------------------------------------------------------------------------------------------------------------------------------------------------------------------------------------------------------------------------------------------------------------------------------------------------------------------------------------------------------------------------------------------------------------------------------------------------------------------------------------------------------------------------------------------------------------|
| 1          | 532126470   | Clip, Insulated                      | 20         | 87 | 4760644     | Bolt, Hex Head, Fin.                                                                                                                                                                                                                                                                                                                                                                                                                                                                                                                                                                                                                                                                                                                                                                                                                                                                                                                                                                                                                                                                                                                                                                                                                                                                                                                                                                                                                                                                                                                                                                                                                                                                                                                                                                                                                                                                                                                                                                                                                                                                                                           |
| 2          | 532122018   | Bracket, Mower Clutch                |            |    |             | 3/8-16 UNC x 2-3/4                                                                                                                                                                                                                                                                                                                                                                                                                                                                                                                                                                                                                                                                                                                                                                                                                                                                                                                                                                                                                                                                                                                                                                                                                                                                                                                                                                                                                                                                                                                                                                                                                                                                                                                                                                                                                                                                                                                                                                                                                                                                                                             |
| 3          | 874780408   | Bolt, Hex Head, Fin.                 | 22         | 53 | 2132561     | Bracket, Lift Lever                                                                                                                                                                                                                                                                                                                                                                                                                                                                                                                                                                                                                                                                                                                                                                                                                                                                                                                                                                                                                                                                                                                                                                                                                                                                                                                                                                                                                                                                                                                                                                                                                                                                                                                                                                                                                                                                                                                                                                                                                                                                                                            |
|            |             | 1/4-20 UNC x 1/2 Grade 5             | 23         | 87 | 6020312     | Pin, Cotter 3/32 x 3/4                                                                                                                                                                                                                                                                                                                                                                                                                                                                                                                                                                                                                                                                                                                                                                                                                                                                                                                                                                                                                                                                                                                                                                                                                                                                                                                                                                                                                                                                                                                                                                                                                                                                                                                                                                                                                                                                                                                                                                                                                                                                                                         |
| 4          | 873800600   | Nut, Lock Hex W/Ins. 3/8-16          | 24         | 53 | 2007672     | Washer 25/64 x 1-1/4 x 12 Gauge                                                                                                                                                                                                                                                                                                                                                                                                                                                                                                                                                                                                                                                                                                                                                                                                                                                                                                                                                                                                                                                                                                                                                                                                                                                                                                                                                                                                                                                                                                                                                                                                                                                                                                                                                                                                                                                                                                                                                                                                                                                                                                |
| 5          | 532132552   | Assembly, Clutch Lever               | 25         | 53 | 2121933     | Tube, Spacer                                                                                                                                                                                                                                                                                                                                                                                                                                                                                                                                                                                                                                                                                                                                                                                                                                                                                                                                                                                                                                                                                                                                                                                                                                                                                                                                                                                                                                                                                                                                                                                                                                                                                                                                                                                                                                                                                                                                                                                                                                                                                                                   |
| 6          | 532106451   | Bolt, Shoulder                       | 27         | 53 | 2121466     | Knob                                                                                                                                                                                                                                                                                                                                                                                                                                                                                                                                                                                                                                                                                                                                                                                                                                                                                                                                                                                                                                                                                                                                                                                                                                                                                                                                                                                                                                                                                                                                                                                                                                                                                                                                                                                                                                                                                                                                                                                                                                                                                                                           |
| 7          | 532141435   | Assembly, Mower Clutch Arm           | 30         | 53 | 2135039     | Rod, Tension, Clutch                                                                                                                                                                                                                                                                                                                                                                                                                                                                                                                                                                                                                                                                                                                                                                                                                                                                                                                                                                                                                                                                                                                                                                                                                                                                                                                                                                                                                                                                                                                                                                                                                                                                                                                                                                                                                                                                                                                                                                                                                                                                                                           |
| 8          | 874930624   | Bolt, Hex Head 3/8-16 UNC x 1-1/2    | 31         | 87 | 3800600     | Nut Lock Hex w/wsh 3/8 - 16                                                                                                                                                                                                                                                                                                                                                                                                                                                                                                                                                                                                                                                                                                                                                                                                                                                                                                                                                                                                                                                                                                                                                                                                                                                                                                                                                                                                                                                                                                                                                                                                                                                                                                                                                                                                                                                                                                                                                                                                                                                                                                    |
| 10         | 876020412   | Pin, Cotter 1/8 x 3/4                | 32         | 53 | 2133435     | Spring, Extension, Return                                                                                                                                                                                                                                                                                                                                                                                                                                                                                                                                                                                                                                                                                                                                                                                                                                                                                                                                                                                                                                                                                                                                                                                                                                                                                                                                                                                                                                                                                                                                                                                                                                                                                                                                                                                                                                                                                                                                                                                                                                                                                                      |
| 12         | 532122027   | Handle, Lift Lever                   | 33         | 53 | 2062333     | Washer .390 x 1.437 x .074                                                                                                                                                                                                                                                                                                                                                                                                                                                                                                                                                                                                                                                                                                                                                                                                                                                                                                                                                                                                                                                                                                                                                                                                                                                                                                                                                                                                                                                                                                                                                                                                                                                                                                                                                                                                                                                                                                                                                                                                                                                                                                     |
| 13         | 532136658   | Assembly, Lift Handle                | 34         | 87 | 3800500     | Nut, Lock Hx w/lns 5/16-18                                                                                                                                                                                                                                                                                                                                                                                                                                                                                                                                                                                                                                                                                                                                                                                                                                                                                                                                                                                                                                                                                                                                                                                                                                                                                                                                                                                                                                                                                                                                                                                                                                                                                                                                                                                                                                                                                                                                                                                                                                                                                                     |
| 14         | 532133939   | Spring, Compression                  | 35         | 53 | 2133603     | Cap, Vinyl, Red                                                                                                                                                                                                                                                                                                                                                                                                                                                                                                                                                                                                                                                                                                                                                                                                                                                                                                                                                                                                                                                                                                                                                                                                                                                                                                                                                                                                                                                                                                                                                                                                                                                                                                                                                                                                                                                                                                                                                                                                                                                                                                                |
| 15         | 819131616   | Washer 13/32 x 1 x 11 Gauge          | 36         | 87 | 2140506     | Bolt, Carriage 5/16-18 x 3/4                                                                                                                                                                                                                                                                                                                                                                                                                                                                                                                                                                                                                                                                                                                                                                                                                                                                                                                                                                                                                                                                                                                                                                                                                                                                                                                                                                                                                                                                                                                                                                                                                                                                                                                                                                                                                                                                                                                                                                                                                                                                                                   |
| 18         | 532135107   | Trunnion, Threaded 3/8-16            | 37         | 87 | 3680600     | Nut Crownlock 3/8-16                                                                                                                                                                                                                                                                                                                                                                                                                                                                                                                                                                                                                                                                                                                                                                                                                                                                                                                                                                                                                                                                                                                                                                                                                                                                                                                                                                                                                                                                                                                                                                                                                                                                                                                                                                                                                                                                                                                                                                                                                                                                                                           |
| 19         | 873680400   | Nut, Crownlock 1/4-20                |            |    |             |                                                                                                                                                                                                                                                                                                                                                                                                                                                                                                                                                                                                                                                                                                                                                                                                                                                                                                                                                                                                                                                                                                                                                                                                                                                                                                                                                                                                                                                                                                                                                                                                                                                                                                                                                                                                                                                                                                                                                                                                                                                                                                                                |
|            |             | remark every every every every every |            |    |             | and the second s |