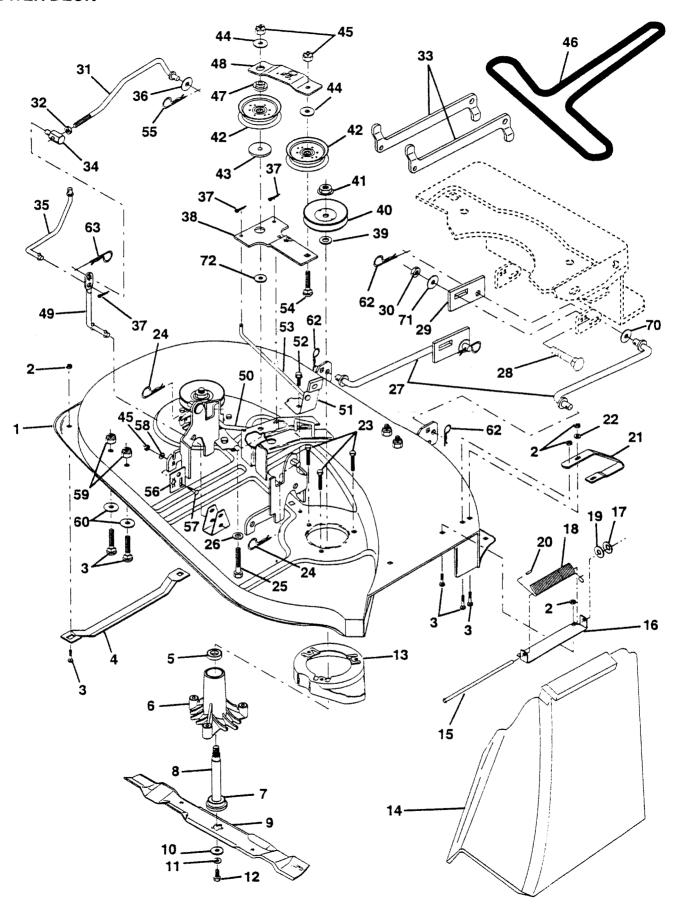

#### TRACTOR-MODEL NO. LTH13 (HAR13H38B), PRODUCT NO. 954 00 10-42 **MOWER DECK**

| KEY<br>NO. | PART<br>NO.            | DESCRIPTION                                    | KEY<br>NO. | PART<br>NO. | DESCRIPTION                              |
|------------|------------------------|------------------------------------------------|------------|-------------|------------------------------------------|
| 4          | E20140000              | Mayor Dook Assembly                            | 38         | 532133840   | ldler Arm                                |
| 1<br>2     | 532142830<br>873800500 | Mower Deck Assembly Nut, Lock Hx w/Ins 5/16-18 | 39         | 532129963   | Washer .150 Thick                        |
| 3          |                        | Bolt, Carriage 5/16-18 x 3/4                   | 40         | 532129206   | Pulley, Mandrel                          |
| 4          | 872140506<br>532125074 | Runner, L.H.                                   | 41         | 532137266   | Nut, Flangelock 9/16                     |
| 5          | 532110485              | Bearing                                        | 42         | 532121316   | Pulley, Flat Idler                       |
| 6          | 532128774              | Housing, Mandrel                               | 43         | 532122052   | Spacer, Retainer                         |
| 7          | 532129895              | Bearing                                        | 44         | 819131612   | Washer 13/32 x 1 x 12 Gauge              |
| 8          | 532137645              | Shaft and Bearing Assembly,                    | 45         | 873800600   | Nut, LockHex W/Ins. 3/8-16 UNC           |
| O          | 332137043              | Mandrei (Includes Key Number 7)                | 46         | 532126520   | Belt                                     |
| 9          | 532138497              | Blade                                          | 47         | 532133502   | Spacer, Idler Arm                        |
| 10         | 532140296              | Washer, Hardened                               | 48         | 532133503   | Stiffener, Idler Arm                     |
| 11         | 810030600              | Washer, Lock 3/8                               | 49         | 532133551   | Rod, Pivot                               |
| 12         | 532850857              | Bolt, Hex 3/8-24 x 1-1/4 Grade 8               | 50         |             | Rod, Brake, L.H.                         |
| 13         | 532140329              | Stripper, Mower, Vented                        | 51         | 532130840   | Brake Assembly                           |
| 14         | 532106736              | Shield, Deflector                              | 52         | 817490512   | Screw, Hex Washer Head, Thd.,            |
| 15         | 532106735              | Rod, Hinge                                     |            |             | Roll. 5/16-18 x 3/4                      |
| 16         | 532137607              | Bracket Assembly, Deflector                    | 53         | 532131288   | Rod, Brake, R.H.                         |
| 17         | 532110452              | Pushnut                                        | 54         | 872110614   | Bolt, Carriage                           |
| 18         | 532123713              | Spring, Deflector                              | ~~         | 500404004   | 3/8-16 x 1-3/4 Grade 5                   |
| 19         | 819111016              | Washer 11/32 x 5/8 x 16 Gauge                  | 55         | 532124961   | Spring, Retainer                         |
| 20         | 532105304              | Cap, Sleeve                                    | 56         | 532136782   | Adjustment Plate, Rear Link, L.H.        |
| 21         | 532128772              | Runner, R.H.                                   | 57<br>59   | 872140608   | Bolt, Carriage 3/8-16 x 1                |
| 22         | 819111216              | Washer 11/32 x 3/4 x 16 Gauge                  | 58<br>59   | 819131212   | Washer 13/32 x 3/4 x 12 Gauge            |
|            | 532138776              | Screw Thdrol Hex Head Zinc MWR                 | 59         | 873800500   | Locknut, Hex, with Washer Insert 5/16-18 |
| 24         | 532124670              | Retainer, Spring                               | 60         | 819111112   | Washer 11/32 x 11/16 x 12 Gauge          |
| 25         | 874600636              | Bolt Hex 3/8-16 x 2-1/4                        | 62         | 532124660   | Retainer Spring                          |
| 26         | 819131612              | Washer 13/32 x 1 x 12 Gauge                    | 63         | 532124788   | Retainer Spring                          |
| 27         | 532139756              | Link Assembly, Front                           |            | 819162016   | Washer 1/2 x 1-1/4 x 16 Ga.              |
| 28         | 872140608              | Bolt RDHD SQNK 3/8 - 16 x 1                    | 71         | 819131610   | Washer Flat 13/32 x 1 x 10 Ga.           |
| 29         | 532139757              | Plate Slide Link                               | 72         |             | Washer Hardened                          |
| 30         | 873800600              | Nut, Lock Hex w/washer 3/8 - 16                |            | 532130794   | Mandrel Assembly (Includes Key           |
| 31         | 532140915              | Clutch Rod, Primary                            |            | 332.33.3    | Numbers 5-8, 10-12, 39 and 41)           |
| 32         | 873350600              | Nut, Hex, Jam 3/8-16                           |            | 532142862   | Mower Deck, Complete (Std. Deck          |
| 33         | 532132559              | Arm, Suspension, Rear                          |            |             | Order Mulcher Plate Components           |
| 34         | 532133604              | Trunnion 3/8-16                                |            |             | Separately Key Nos. 64-69)               |
| 35         | 532132554              | Clutch Rod, Secondary                          |            |             |                                          |
| 36         | 819131316              | Washer 13/32 x 13/16 x 16 Gauge                | NOT        |             | nent dimensions given in U.S. inches     |
| 37         | 876020312              | Pin, Cotter 3/32 x 3/4                         |            | 1 inch = 2  | 5.4 mm                                   |