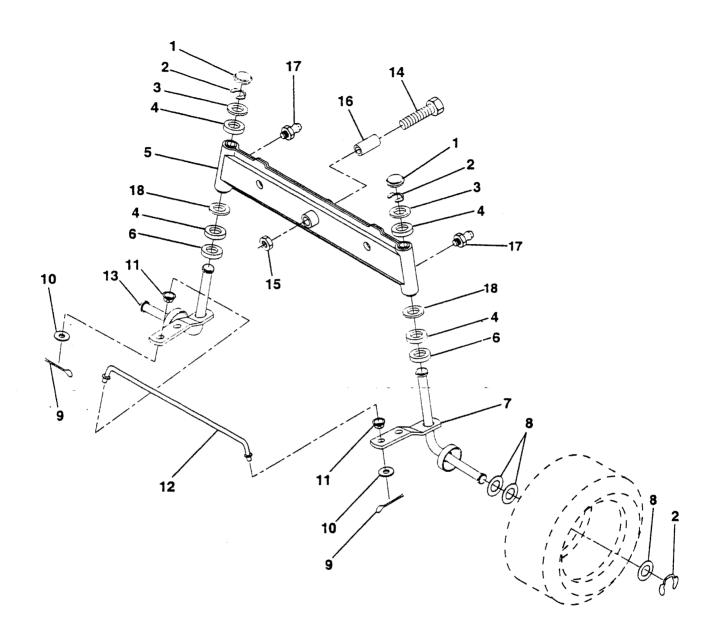

NOTE: All component dimensions given in U.S. inches

1 inch = 25.4 mm

TRACTOR-MODEL NO. LTH13 (HAR13H38B), PRODUCT NO. 954 00 10-42 FRONT AXLE

| KEY<br>NO. | PART<br>NO. | DESCRIPTION                     | KEY<br>NO. | PART<br>NO.                  | DESCRIPTION                                    |
|------------|-------------|---------------------------------|------------|------------------------------|------------------------------------------------|
| 1          | 532121232   | Cap, Spindle                    | 11         | 532126847                    | Bushing                                        |
| 2          | 812000029   | Ring, Clip                      | 12         | 532130465                    | Tie Rod                                        |
| 3          | 532121748   | Washer 25/32 x 1-5/8 x 16 Gauge | 13         | 532137061                    | Spindle Assembly, L.H.                         |
| 4          | 532124937   | Bearing                         | 14         | 874011056                    | Bolt Hex 5/8-11 Unc x 3-1/2                    |
| 5          | 532142033   | Axle, Front                     | 15         | 873901000                    | Nut Lock Flange 5/8-11 Unc                     |
| 6          | 532124931   | Bearing, Thrust                 | 16         | 532110438                    | Spacer Bearing                                 |
| 7          | 532137062   | Spindle Assembly, R.H.          | 17         | 532124836                    | Fitting Grease                                 |
| 8          | 532121749   | Washer 25/32 x 1-1/4 x 16 Gauge | 18         | 819272016                    | Washer 27/32 x 1-1/4 x 16 Ga.                  |
| 9          | 876020412   | Pin, Cotter 1/8 x 3/4           |            |                              |                                                |
| 10         | 819131316   | Washer 13/32 x 13/16 x 16 Gauge | NOT        | E: All compor<br>1 inch = 25 | nent dimensions given in U.S. inches<br>5.4 mm |