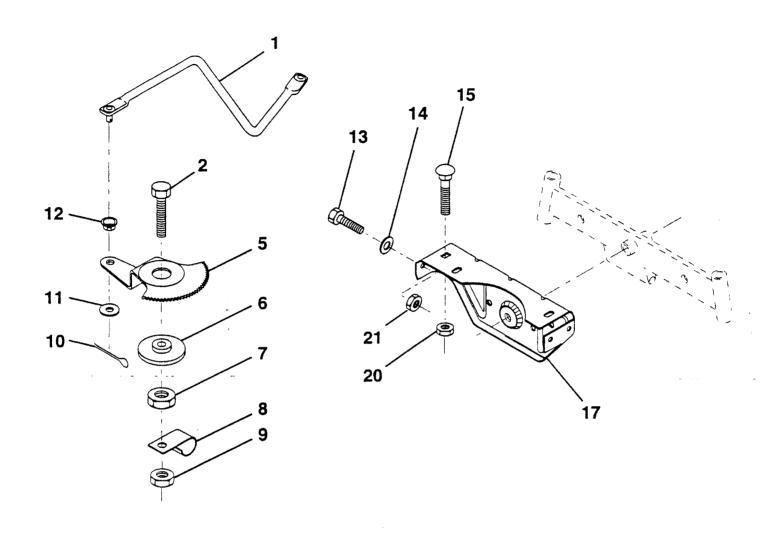

#### TRACTOR-MODEL NO. LTH13 (HAR13H38B), PRODUCT NO. 954 00 10-42 **MOWER LIFT LEVER**

| KEY<br>NO. | PART<br>NO. | DESCRIPTION                          | KEY<br>NO. |    | PART<br>NO. | DESCRIPTION                                                                                                                                                                                                                                                                                                                                                                                                                                                                                                                                                                                                                                                                                                                                                                                                                                                                                                                                                                                                                                                                                                                                                                                                                                                                                                                                                                                                                                                                                                                                                                                                                                                                                                                                                                                                                                                                                                                                                                                                                                                                                                                    |
|------------|-------------|--------------------------------------|------------|----|-------------|--------------------------------------------------------------------------------------------------------------------------------------------------------------------------------------------------------------------------------------------------------------------------------------------------------------------------------------------------------------------------------------------------------------------------------------------------------------------------------------------------------------------------------------------------------------------------------------------------------------------------------------------------------------------------------------------------------------------------------------------------------------------------------------------------------------------------------------------------------------------------------------------------------------------------------------------------------------------------------------------------------------------------------------------------------------------------------------------------------------------------------------------------------------------------------------------------------------------------------------------------------------------------------------------------------------------------------------------------------------------------------------------------------------------------------------------------------------------------------------------------------------------------------------------------------------------------------------------------------------------------------------------------------------------------------------------------------------------------------------------------------------------------------------------------------------------------------------------------------------------------------------------------------------------------------------------------------------------------------------------------------------------------------------------------------------------------------------------------------------------------------|
| 1          | 532126470   | Clip, Insulated                      | 20         | 87 | 4760644     | Bolt, Hex Head, Fin.                                                                                                                                                                                                                                                                                                                                                                                                                                                                                                                                                                                                                                                                                                                                                                                                                                                                                                                                                                                                                                                                                                                                                                                                                                                                                                                                                                                                                                                                                                                                                                                                                                                                                                                                                                                                                                                                                                                                                                                                                                                                                                           |
| 2          | 532122018   | Bracket, Mower Clutch                |            |    |             | 3/8-16 UNC x 2-3/4                                                                                                                                                                                                                                                                                                                                                                                                                                                                                                                                                                                                                                                                                                                                                                                                                                                                                                                                                                                                                                                                                                                                                                                                                                                                                                                                                                                                                                                                                                                                                                                                                                                                                                                                                                                                                                                                                                                                                                                                                                                                                                             |
| 3          | 874780408   | Bolt, Hex Head, Fin.                 | 22         | 53 | 2132561     | Bracket, Lift Lever                                                                                                                                                                                                                                                                                                                                                                                                                                                                                                                                                                                                                                                                                                                                                                                                                                                                                                                                                                                                                                                                                                                                                                                                                                                                                                                                                                                                                                                                                                                                                                                                                                                                                                                                                                                                                                                                                                                                                                                                                                                                                                            |
|            |             | 1/4-20 UNC x 1/2 Grade 5             | 23         | 87 | 6020312     | Pin, Cotter 3/32 x 3/4                                                                                                                                                                                                                                                                                                                                                                                                                                                                                                                                                                                                                                                                                                                                                                                                                                                                                                                                                                                                                                                                                                                                                                                                                                                                                                                                                                                                                                                                                                                                                                                                                                                                                                                                                                                                                                                                                                                                                                                                                                                                                                         |
| 4          | 873800600   | Nut, Lock Hex W/Ins. 3/8-16          | 24         | 53 | 2007672     | Washer 25/64 x 1-1/4 x 12 Gauge                                                                                                                                                                                                                                                                                                                                                                                                                                                                                                                                                                                                                                                                                                                                                                                                                                                                                                                                                                                                                                                                                                                                                                                                                                                                                                                                                                                                                                                                                                                                                                                                                                                                                                                                                                                                                                                                                                                                                                                                                                                                                                |
| 5          | 532132552   | Assembly, Clutch Lever               | 25         | 53 | 2121933     | Tube, Spacer                                                                                                                                                                                                                                                                                                                                                                                                                                                                                                                                                                                                                                                                                                                                                                                                                                                                                                                                                                                                                                                                                                                                                                                                                                                                                                                                                                                                                                                                                                                                                                                                                                                                                                                                                                                                                                                                                                                                                                                                                                                                                                                   |
| 6          | 532106451   | Bolt, Shoulder                       | 27         | 53 | 2121466     | Knob                                                                                                                                                                                                                                                                                                                                                                                                                                                                                                                                                                                                                                                                                                                                                                                                                                                                                                                                                                                                                                                                                                                                                                                                                                                                                                                                                                                                                                                                                                                                                                                                                                                                                                                                                                                                                                                                                                                                                                                                                                                                                                                           |
| 7          | 532141435   | Assembly, Mower Clutch Arm           | 30         | 53 | 2135039     | Rod, Tension, Clutch                                                                                                                                                                                                                                                                                                                                                                                                                                                                                                                                                                                                                                                                                                                                                                                                                                                                                                                                                                                                                                                                                                                                                                                                                                                                                                                                                                                                                                                                                                                                                                                                                                                                                                                                                                                                                                                                                                                                                                                                                                                                                                           |
| 8          | 874930624   | Bolt, Hex Head 3/8-16 UNC x 1-1/2    | 31         | 87 | 3800600     | Nut Lock Hex w/wsh 3/8 - 16                                                                                                                                                                                                                                                                                                                                                                                                                                                                                                                                                                                                                                                                                                                                                                                                                                                                                                                                                                                                                                                                                                                                                                                                                                                                                                                                                                                                                                                                                                                                                                                                                                                                                                                                                                                                                                                                                                                                                                                                                                                                                                    |
| 10         | 876020412   | Pin, Cotter 1/8 x 3/4                | 32         | 53 | 2133435     | Spring, Extension, Return                                                                                                                                                                                                                                                                                                                                                                                                                                                                                                                                                                                                                                                                                                                                                                                                                                                                                                                                                                                                                                                                                                                                                                                                                                                                                                                                                                                                                                                                                                                                                                                                                                                                                                                                                                                                                                                                                                                                                                                                                                                                                                      |
| 12         | 532122027   | Handle, Lift Lever                   | 33         | 53 | 2062333     | Washer .390 x 1.437 x .074                                                                                                                                                                                                                                                                                                                                                                                                                                                                                                                                                                                                                                                                                                                                                                                                                                                                                                                                                                                                                                                                                                                                                                                                                                                                                                                                                                                                                                                                                                                                                                                                                                                                                                                                                                                                                                                                                                                                                                                                                                                                                                     |
| 13         | 532136658   | Assembly, Lift Handle                | 34         | 87 | 3800500     | Nut, Lock Hx w/lns 5/16-18                                                                                                                                                                                                                                                                                                                                                                                                                                                                                                                                                                                                                                                                                                                                                                                                                                                                                                                                                                                                                                                                                                                                                                                                                                                                                                                                                                                                                                                                                                                                                                                                                                                                                                                                                                                                                                                                                                                                                                                                                                                                                                     |
| 14         | 532133939   | Spring, Compression                  | 35         | 53 | 2133603     | Cap, Vinyl, Red                                                                                                                                                                                                                                                                                                                                                                                                                                                                                                                                                                                                                                                                                                                                                                                                                                                                                                                                                                                                                                                                                                                                                                                                                                                                                                                                                                                                                                                                                                                                                                                                                                                                                                                                                                                                                                                                                                                                                                                                                                                                                                                |
| 15         | 819131616   | Washer 13/32 x 1 x 11 Gauge          | 36         | 87 | 2140506     | Bolt, Carriage 5/16-18 x 3/4                                                                                                                                                                                                                                                                                                                                                                                                                                                                                                                                                                                                                                                                                                                                                                                                                                                                                                                                                                                                                                                                                                                                                                                                                                                                                                                                                                                                                                                                                                                                                                                                                                                                                                                                                                                                                                                                                                                                                                                                                                                                                                   |
| 18         | 532135107   | Trunnion, Threaded 3/8-16            | 37         | 87 | 3680600     | Nut Crownlock 3/8-16                                                                                                                                                                                                                                                                                                                                                                                                                                                                                                                                                                                                                                                                                                                                                                                                                                                                                                                                                                                                                                                                                                                                                                                                                                                                                                                                                                                                                                                                                                                                                                                                                                                                                                                                                                                                                                                                                                                                                                                                                                                                                                           |
| 19         | 873680400   | Nut, Crownlock 1/4-20                |            |    |             |                                                                                                                                                                                                                                                                                                                                                                                                                                                                                                                                                                                                                                                                                                                                                                                                                                                                                                                                                                                                                                                                                                                                                                                                                                                                                                                                                                                                                                                                                                                                                                                                                                                                                                                                                                                                                                                                                                                                                                                                                                                                                                                                |
|            |             | remark every every every every every |            |    |             | and the second s |