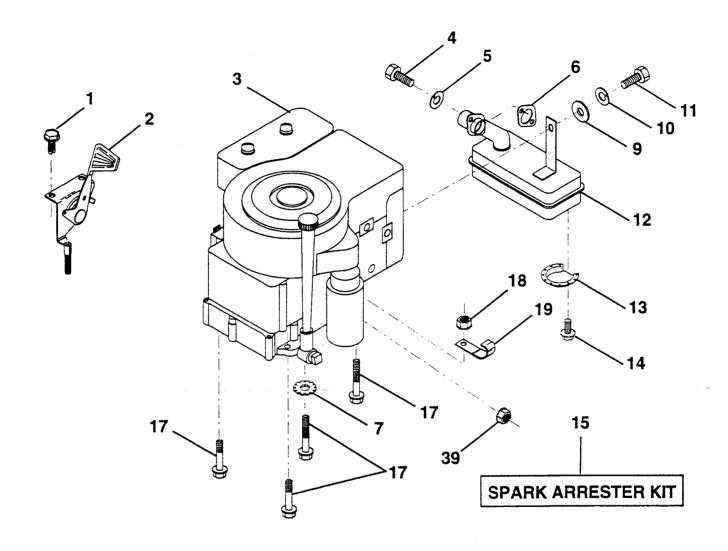

#### **ENGINE**

| KEY<br>NO. | PART<br>NO. | DESCRIPTION                        | KEY<br>NO. | PART<br>NO. | DESCRIPTION                          |
|------------|-------------|------------------------------------|------------|-------------|--------------------------------------|
| 1          | 817060408   | Screw, Hex Head, Thread Cutting    | 14         | 817030808   | Screw                                |
|            |             | 1/4-20 x 1/2                       | 15         | 532137180   | Arrester, Spark                      |
| 2          | 532133025   | Control. Throttle                  |            |             | (Optional Equipment)                 |
| 3          | 532145301   | Engine, B&S, 13 HP, Vanguard       | 16         | 532127951   | Stop Throttle 3000 RPM               |
|            |             | Dual Model Number 28P777           | 17         | 817490624   | Screw Thdrol 3/8-16 x 1-1/2          |
| 5          | 810040500   | Washer, Lock, Hvy Hlcl Spring 5/16 | 18         | 873800600   | Nut, Lock Hex W/ins. 3/8-16          |
| 6          | 532125593   | Gasket Eng.                        | 19         | 532124996   | Clip, Fuel Line                      |
| 7          | 811050600   | Washer Lock Ext. Tooth 3/8         | 24         | 817490620   | Screw Thdrol 3/8-16 x 1-1/4          |
| 10         | 810040400   | Washer, Lock Hvy Helical 1/4       | 25         | 874570512   | Screw Hex SKT 5/16 UNC x 3/4         |
| 11         | 817490416   | Screw 1/4-20 x 1.00 77             | 26         | 819091210   | Washer 9/32 x 3/4 x 10 Ga.           |
| 12         | 532142380   | Muffler                            | 39         | 873510400   | Nut, Keps, Hex Hd. 1/4-20            |
| 13         | 532144986   | Deflector Muffler                  | NOT        |             | nent dimensions given in U.S. inches |