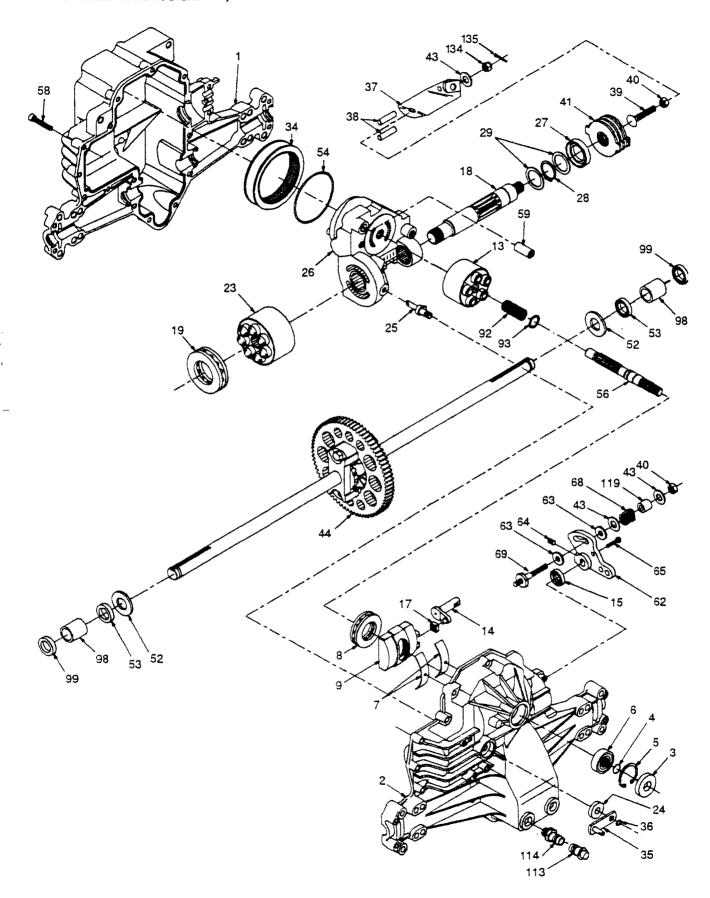

TRACTOR-MODEL NO. LTH13 (HAR13H38B), PRODUCT NO. 954 00 10-42 TRANSAXLE HYDROGEAR, MODEL NO. 310-0500