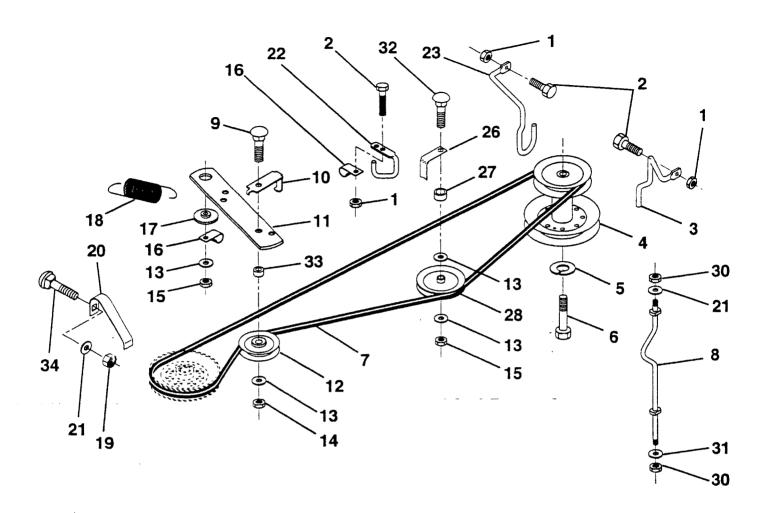

# TRACTOR-MODEL NO. LTH13 (HAR13H38B), PRODUCT NO. 954 00 10-42 GROUND DRIVE

| KEY<br>NO.     | PART<br>NO.                         | DESCRIPTION                                                           | KEY<br>NO. | PART<br>NO.                  | DESCRIPTION                                    |
|----------------|-------------------------------------|-----------------------------------------------------------------------|------------|------------------------------|------------------------------------------------|
| 1              | 873800500                           | Nut, Lock Hx w/lns 5/16-18                                            | 18         | 532131459                    | Spring, Extension                              |
| 2              | 874760512                           | Bolt, Hex Head 5/16-18 x 3/4                                          | 19         | 873800500                    | Nut                                            |
| 3              | 532140917                           | Keeper, Belt RH Front                                                 | 20         | 532140909                    | Keeper,Belt LH                                 |
| 4              | 532138029                           | Pulley, Engine                                                        | 21         | 819111116                    | Washer Nut Lock Hex w/lns. 5/6-18              |
| 5              | 810040700                           | Washer, Lock 7/16                                                     | 22         | 532123404                    | Keeper Frame Ground Drive Belt                 |
| 6              | 871170744                           | Bolt, Hex Fin 7/16-20 Gr. 5                                           | 23         | 532146792                    | Keeper,Belt LH Front                           |
| 7              | 532140910                           | V-Belt                                                                | 26         | 532140913                    | Keeper, Belt                                   |
| 8              | 532140785                           | Keeper, Belt RH                                                       | 27         | 532140914                    | Spacer                                         |
| 9              | 872140618                           | Bolt, RDHD SQ 3/8-16 x 2-1/4                                          | 28         | 532139123                    | Pulley, V-Idler                                |
| 10             | 532140780                           | Keeper,Belt, Idler Pulley                                             | 30         | 873800500                    | Nut Lock Hex w/lns. 5/16-18                    |
| 11             | 532140911                           | Arm, Idler                                                            | 31         | 819111216                    | Washer 11/32 x 3/4 x 16 Ga.                    |
| 12             | 532123674                           | ldler, Flat                                                           | 32         | 872140620                    | Carriage Bolt                                  |
| 13             | 819131316                           | Washer 13/32 x 13/16 x 16 Gauge                                       | 33         | 532000160                    | Spacer                                         |
| 14             | 873930600                           | Nut, Centerlock 3/8-16                                                | 34         | 872140506                    | Carriage Bolt                                  |
| 15<br>16<br>17 | 873800600<br>532126472<br>532122052 | Nut, Hex, Lock Hex w/wsh 3/8-16<br>Clip Insulator<br>Spacer, Retainer | NOT        | TE: All compo<br>1 inch = 25 | nent dimensions given in U.S. inches<br>5.4 mm |