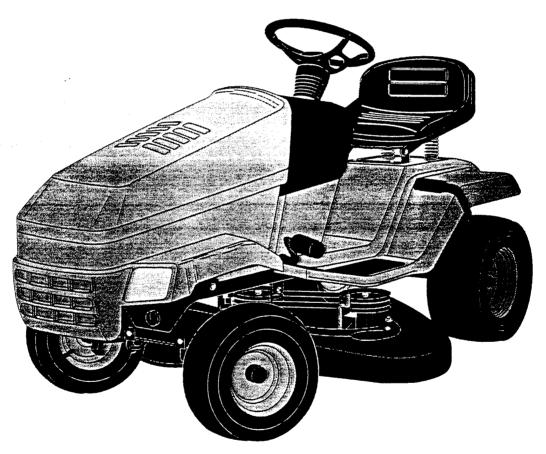

# **HOW TO USE THIS MANUAL**

This manual is designed to provide the customer with a means to identify the parts on this product ordering repair parts. The illustrations may or may not represent the actual assemblies; therefore, it is not recommended to use this manual as a guide to assemble or disassemble the product. Some hardware and parts are drawn larger in order to more readily identify them.

Each lawn tractor has its own model number.

The model number for your lawn tractor can be found on the fender under the seat.

When ordering parts, always give the following information:

- Product "Lawn Tractor"
- Model Number "LTH13 (HAR13H38B)"
- Part Number
- Part Description